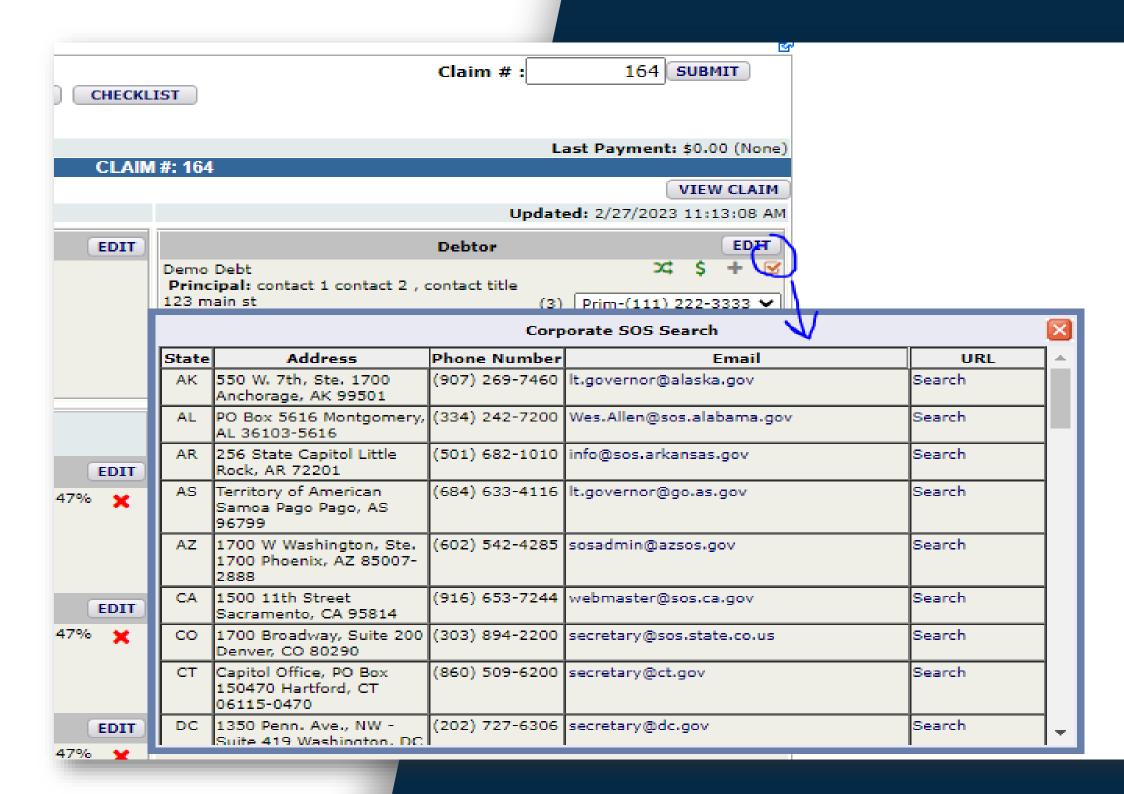

### Secretary of State Shortcut

bureau side/collections/debtor tab/ EDIT button

Added listing of Secretary of States for easy access. Click the SEARCH link to be re-directed to the SOS website. From the site, you will want to perform a search for the information and manually enter it in WebCMS.