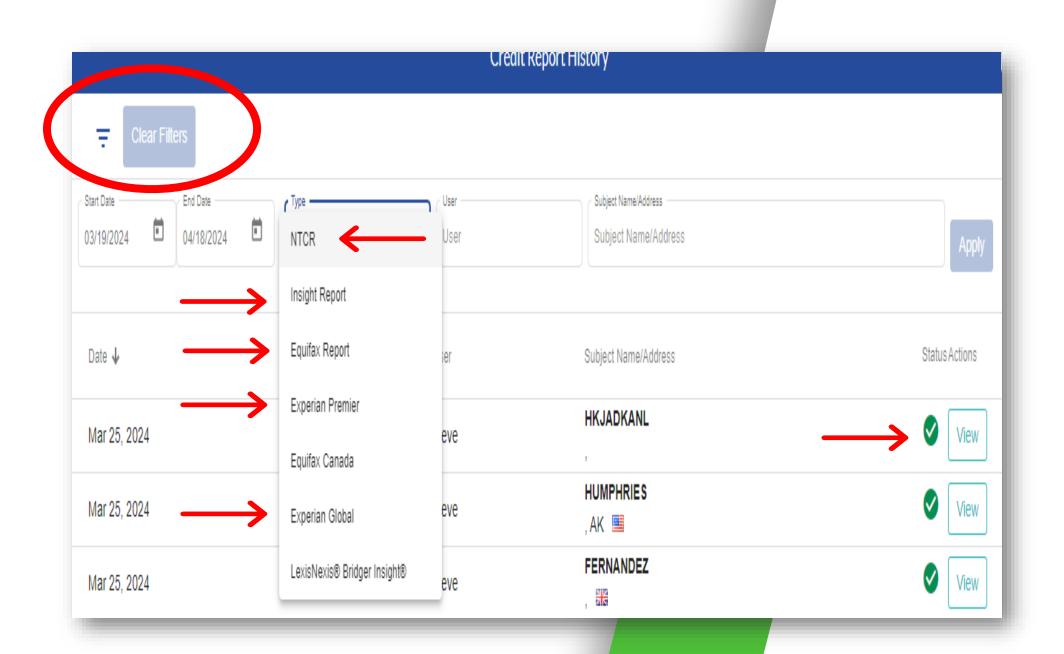

## **Credit Report History**

memberside/credit-reporting

- Defaults to the last 30 days
- Filters can change the date range, report type, user and subject name/address
- Reports included:
  - NTCR
  - Insight Report
  - Equifax Report (BCIR Plus 2.0)
  - Experian Premier
  - Equifax Canada
  - Experian Global (coming soon)
  - LexisNexis Bridger Insight (coming soon)
- **NOT** included:
  - Consumer Credit Reports