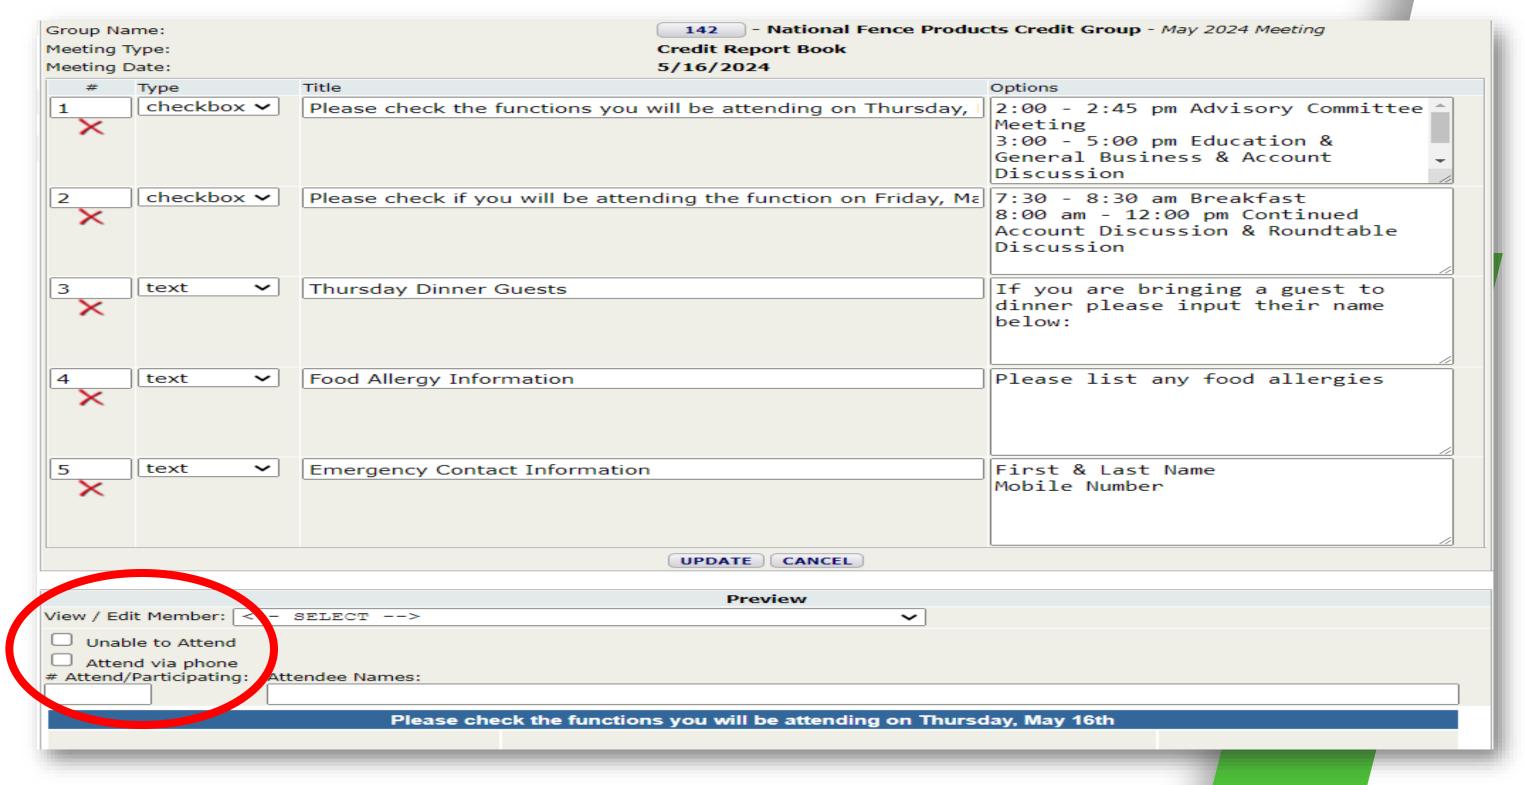

# WebCMS New Products & Services

Wednesday, April 24, 2024 2:00 pm EST

Steve Hollis Gina Calabrese Sylvester, CMP, CGA



www.support@nacmtampa.com

# Agenda

01 Meeting Reservation Setup & Online Form

O2 | Credit Report History

03 | Experian Global Report

04 LexisNexis® Bridger Insight® XG

O5 Portfolio Risk Analysis Form & 2024 Pricing

06 Q&A

## Groups

Bureau side/meetings/reservations

# Meeting Reservation Setup



# Groups

memberside/groups

# Meeting Reservation Form



# **Credit Report History**

memberside/credit-reporting





## **Credit Report History**

memberside/credit-reporting

- Defaults to the last 30 days
- Filters can change the date range, report type, user and subject name/address
- Reports included:
  - NTCR
  - Insight Report
  - Equifax Report (BCIR Plus 2.0)
  - Experian Premier
  - Equifax Canada
  - Experian Global (coming soon)
  - LexisNexis Bridger Insight (coming soon)
- **NOT** included:
  - Consumer Credit Reports



memberside/credit-reporting

# **Experian Global Report**



#### <u>International credit report can include</u>:

- Risk Dashboard
- Business Facts
- Credit Risk Ratings
- Negative Facts
- Management Information
- Finances
- Property
- Additional Countr