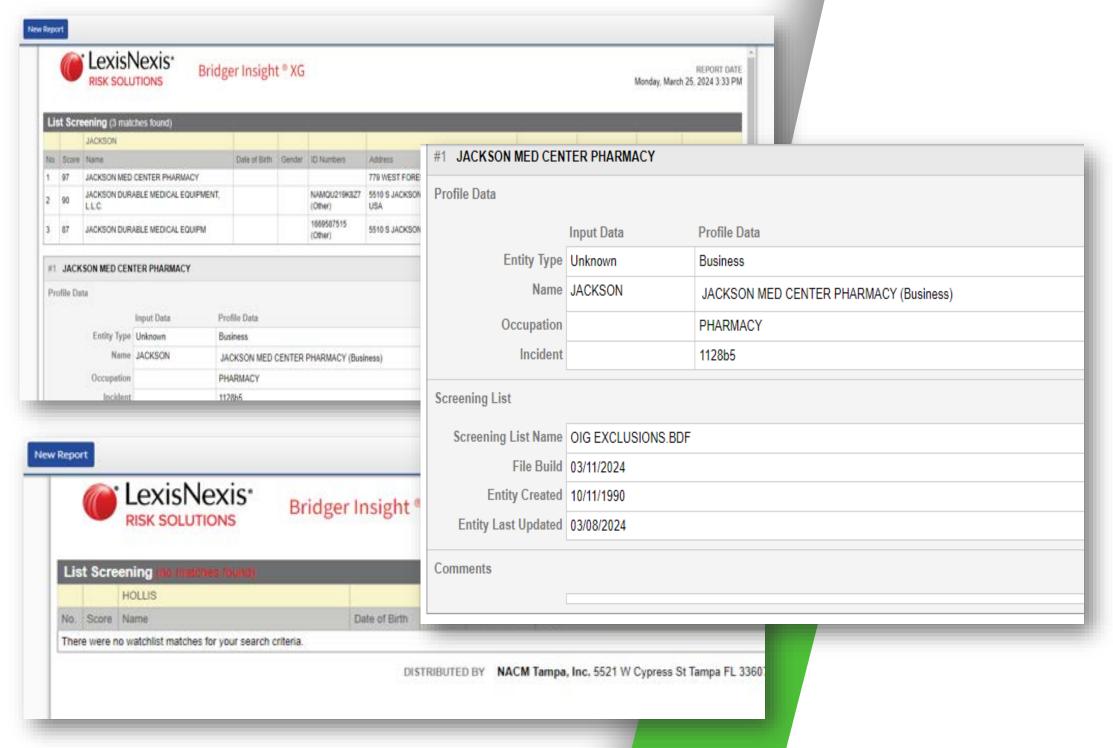

# LexisNexis®Bridger Insight®XG

#### Global list screening report includes:

- Bureau of Industry and Security (BIS)
- Excluded Parties List System (EPL)
- European Union (EU)
- Financial Action Task Force (FATF)
- Her Majesty's Treasury Sanctions (HM)
- The Office of Foreign Assets Control (OFAC)
- Office of Inspector General (OIG)
- Office of the Superintendent of Financial Institutions (OSFI)
- Primary Money Laundering Concern (PMLC)
- Unauthorized Banks
- United Nations Sanctions (UN)

# LexisNexis®Bridger Insight®XG

- List of similars included in the report
- Information on the match presented in a numbered list
- No matches returns a report with that information
- Expected launch date: Mid-May