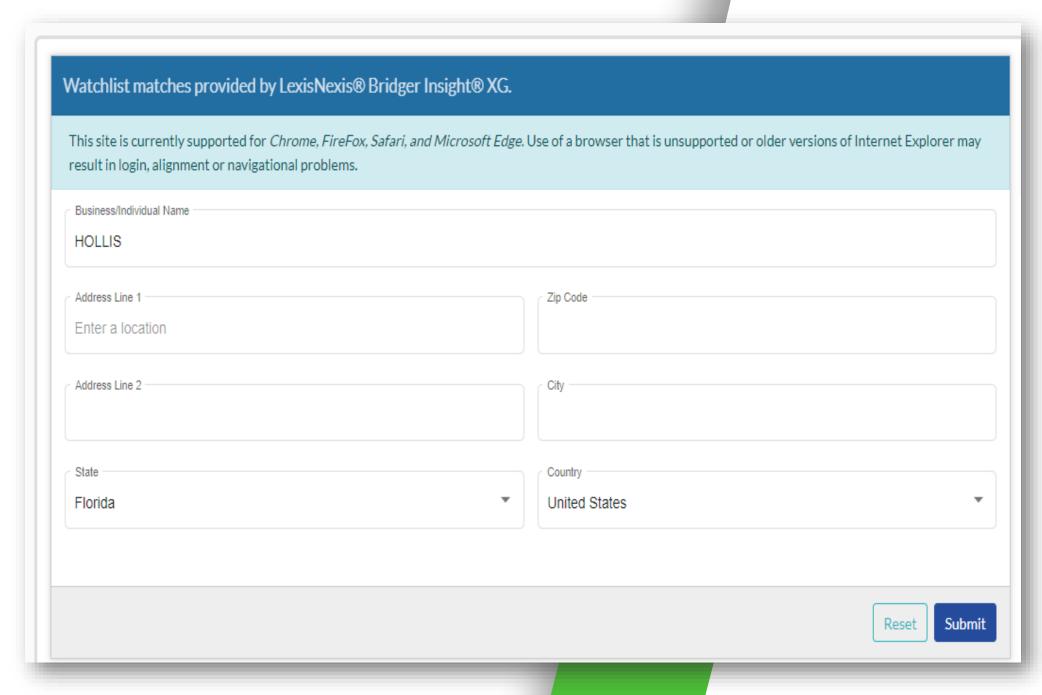

# LexisNexis®Bridger Insight®XG

#### Global list screening report includes:

- Bureau of Industry and Security (BIS)
- Excluded Parties List System (EPL)
- European Union (EU)
- Financial Action Task Force (FATF)
- Her Majesty's Treasury Sanctions (HM)
- The Office of Foreign Assets Control (OFAC)
- Office of Inspector General (OIG)
- Office of the Superintendent of Financial Institutions (OSFI)
- Primary Money Laundering Concern (PMLC)
- Unauthorized Banks
- United Nations Sanctions (UN)

# LexisNexis®Bridger Insight®XG

- List of similars included in the report
- Information on the match presented in a numbered list
- No matches returns a report with that information
- Expected launch date: Mid-May