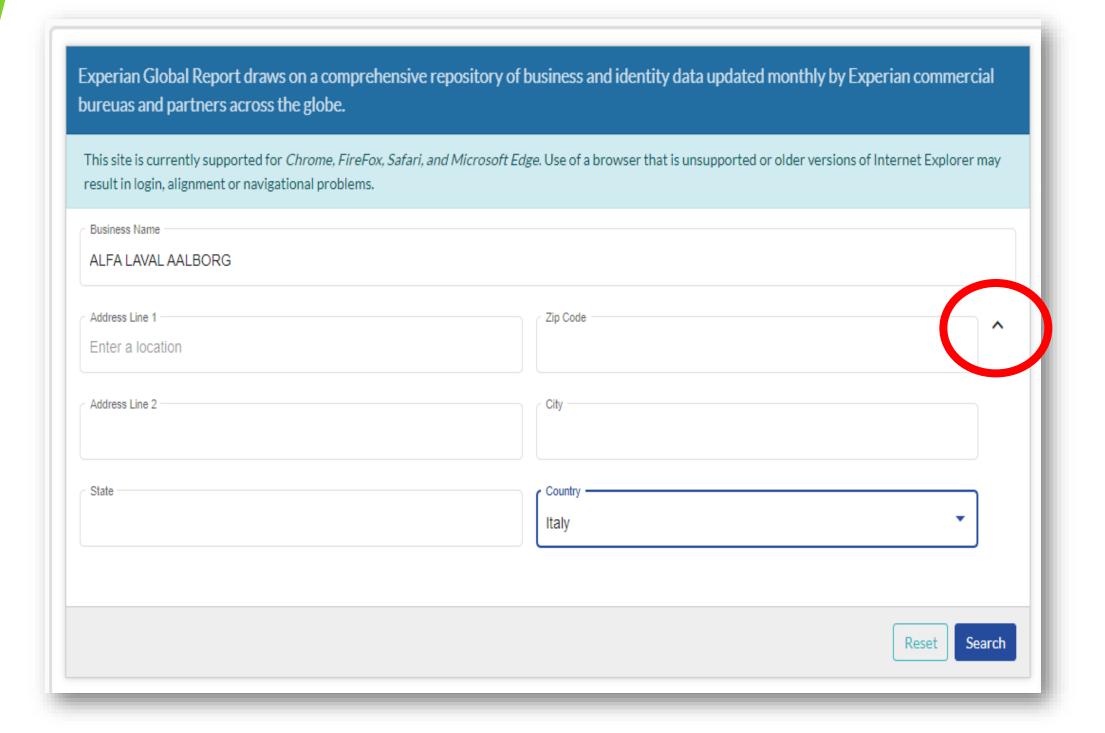

# **Experian Global Report**

#### 34 countries available

| Zone | Code | Country       |
|------|------|---------------|
| А    | DK   | Denmark       |
| Α    | GB   | Great Britain |
| Α    | IE   | Ireland       |
| Α    | NO   | Norway        |

- Expected launch date: mid-May
- Pricing is by Zone

| Zone | Code | Country            |
|------|------|--------------------|
| С    | BG   | Bulgria            |
| С    | BR   | Brazil             |
| С    | СН   | Switzerland        |
| С    | CZ   | Czech Rep.         |
| С    | HR   | Croatia            |
| С    | HU   | Hungary            |
| С    | LI   | Liechtenstein      |
| С    | LT   | Lithuania          |
| С    | LU   | Luxembourg         |
| С    | LV   | Latvia             |
| С    | MD   | Moldavia           |
| С    | PL   | Poland             |
| С    | PT   | Portugal           |
| С    | RO   | Romania            |
| С    | RS   | Republic of Serbia |
| С    | SG   | Singapore          |
| С    | SI   | Slovenia           |
| С    | SK   | Slovak Republic    |
| С    | TR   | Turkey             |
| С    | UA   | Ukraine            |
|      |      |                    |