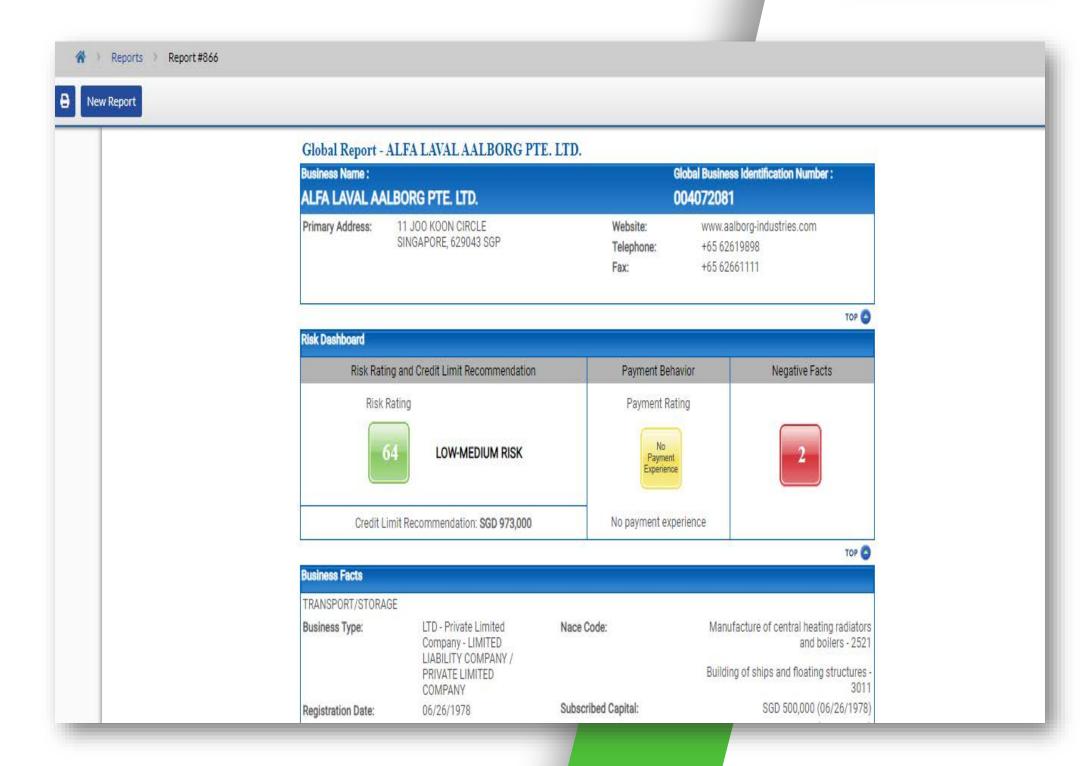

# **Experian Global Report**

#### <u>International credit report can include</u>:

- Risk Dashboard
- Business Facts
- Credit Risk Ratings
- Negative Facts
- Management Information
- Finances
- Property
- Additional Country Specific Business Identification