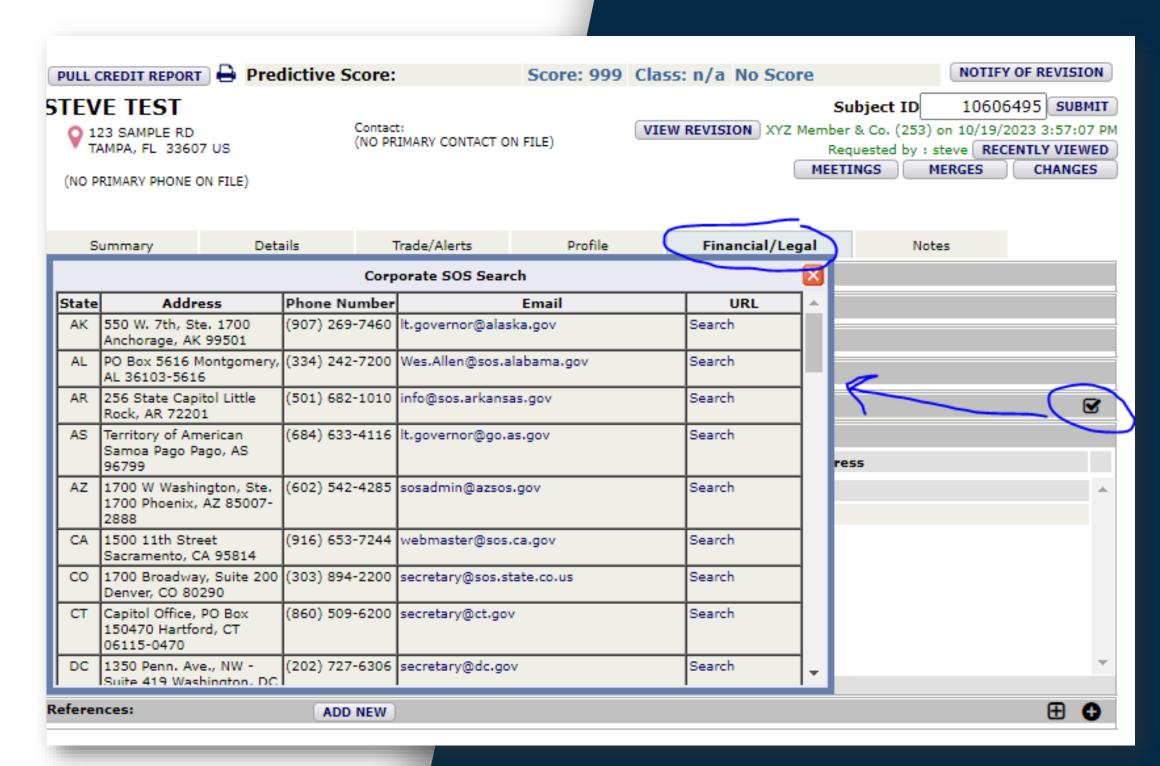

## Secretary of State Shortcut

bureau side/business subjects/financial/legal tab

Added listing of Secretary of States for easy access. Click the SEARCH link to be re-directed to the SOS website. From the site, you will want to perform a search for the information and manually enter it in WebCMS.