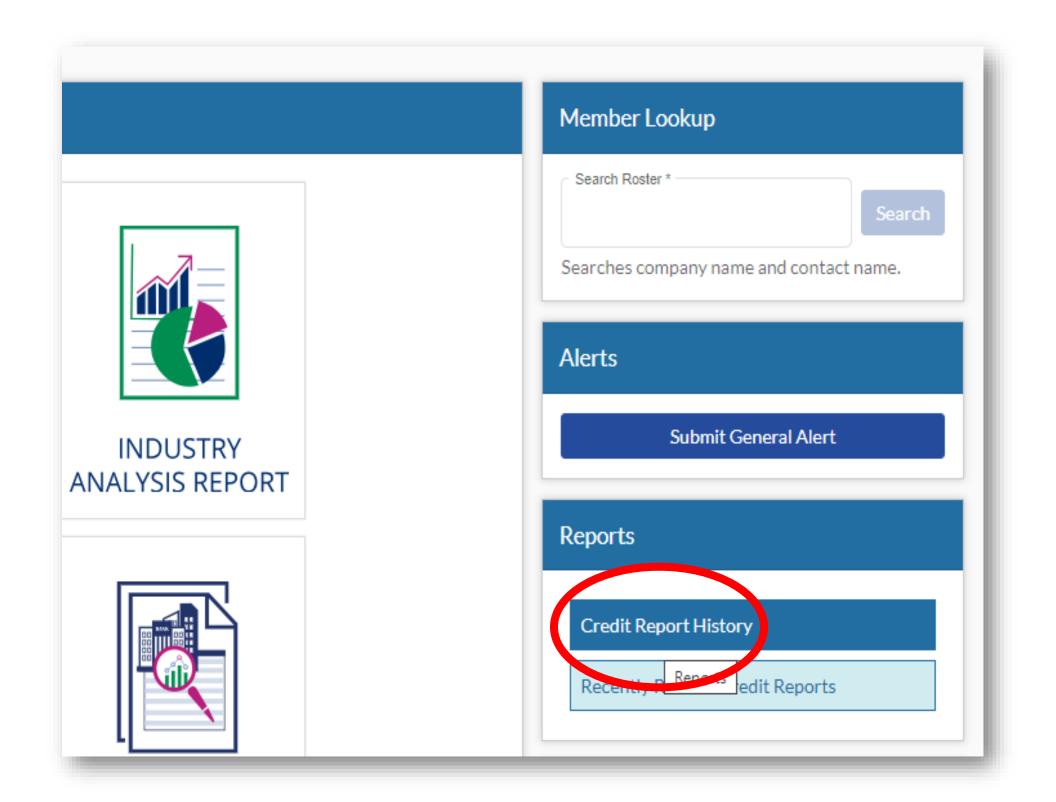

# **Credit Report History**

memberside/credit-reporting

## **Credit Report History**

memberside/credit-reporting

- Defaults to the last 30 days
- Filters can change the date range, report type, user and subject name/address
- Reports included:
  - NTCR
  - Insight Report
  - Equifax Report (BCIR Plus 2.0)
  - Experian Premier
  - Equifax Canada
  - Experian Global (coming soon)
  - LexisNexis Bridger Insight (coming soon)
- **NOT** included:
  - Consumer Credit Reports